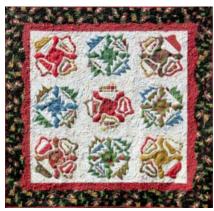

A complete instruction and pattern for the quilt shown below will be include in this class. Students will have the choice of one of five different patterns. You can download the supply list from my website for the choice you like.

If you want to make more blocks, bring more colored applique fabric, background fabric, sashing and border fabrics.

Class Quilt 35"x 35"

First Noel Quilt 52"x52"

| Supply List                                          |                                             | Cut sizes   | Qty.                   |
|------------------------------------------------------|---------------------------------------------|-------------|------------------------|
| Background                                           | 1¼ Yard                                     | 14½" x 14½" | 4 pieces               |
| Appliqué fabric                                      | 1/4 yard for each color<br>( need 4 colors) | 8½"x 8½"    | 1 piece for each color |
| Paper-Backed Fusible Web (light)                     | 1/4 Yard                                    | 8½"x 8½"    | 4 pieces               |
| Tear-Away Stabilizer (optional) for machine applique | 1 Yard                                      | as needed   | as needed              |
| ** Border (2")                                       | ½ Yard                                      | 28½"        | 2 pieces               |
|                                                      |                                             | 34½"        | 2 pieces               |