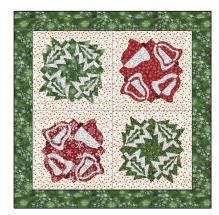

A complete instruction and pattern for the quilt shown below will be include in this class. Students will have the choice of one of five different patterns. You can download the supply list from my website for the choice you like.

If you want to make more blocks, bring more colored applique fabric, background fabric, sashing and border fabrics.

Class Quilt 35"x 35"

First Noel Quilt 52"x52"

| Supply List                                          |                                             | Cut sizes   | Qty.                   |
|------------------------------------------------------|---------------------------------------------|-------------|------------------------|
| Background                                           | 1¼ Yard                                     | 14½" x 14½" | 4 pieces               |
| Appliqué fabric                                      | 1/4 yard for each color<br>( need 4 colors) | 8½"x 8½"    | 1 piece for each color |
| Paper-Backed Fusible Web (light)                     | 1/4 Yard                                    | 8½"x 8½"    | 4 pieces               |
| Tear-Away Stabilizer (optional) for machine applique | 1 Yard                                      | as needed   | as needed              |
| ** Border (2")                                       | ½ Yard                                      | 28½"        | 2 pieces               |
|                                                      |                                             | 34½"        | 2 pieces               |